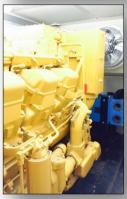

## **Technical Data**

Caterpillar Make: D3516A Model: Prime Rating: 1500kVA 1989/90 Year: Hours Run: 626 Hours Serial Number: 25Z01119

7C1301 Arrangement No:

**Alternator Data** 

CAT SR4 Manufacturer:

No. of Bearings: Insulation Class:

## General

CAT 3516DITA unit in excellent condition. Electric start fitted, Caterpillar SR4 Generator end. This unit was originally removed from a London bank after completing only 626 hours operation. We have installed the generator into a standard ISO container with new controls, dry cooler, and exhaust, producing what is effectively a new package. Available for viewing at our works in Stone, Staffordshire.