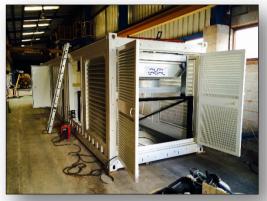

## General

CAT 3516DITA unit in excellent condition. Electric start fitted, Caterpillar SR4 Generator end. This unit was originally removed from a London bank after completing only 626 hours operation. We have installed the generator into a standard ISO container with new controls, dry cooler, and exhaust, producing what is effectively a new package. Available for viewing at our works in Stone, Staffordshire.