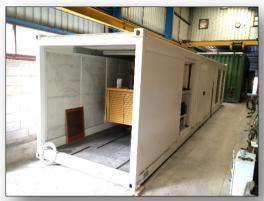

## General

CAT 3516DITA unit in excellent condition. Electric start fitted, Caterpillar SR4 Generator end. This unit was originally removed from a London bank after completing only 626 hours operation. We have installed the generator into a standard ISO container with new controls, dry cooler, and exhaust, producing what is effectively a new package. Available for viewing at our works in Stone, Staffordshire.